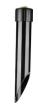

ket for water tight sealing

**Knuckle:** Adjustable cast brass knuckle with thumb screw

and ½" NPT threaded male hub on bottom.

Mounting Spike: Standard injection molded spike with ½" NPT

threaded female hub.

**Electrical Notes:** A remote 12V transformer required, may be

ordered to Corona Lighting seperately. Voltage range for 12V halogen lamps are 11V-12.5V. Voltage range for LED lamps are 10V-14V. Proper grease/lubricant is suggested on threaded parts during installation process.

Warranty: Limited lifetime warranty on fixture housing against

manufacturer's defects.







#### MOST COMMON ACCESSORIES USED WITH THIS FIXTURE



### Mounting Stems

CX-682B-AB 6"
CX-683B-AB 12"
CX-684B-AB 18"
CX-685B-AB 24"
AB - Antique Bronze



#### Mounting Canopy CX-709B-AB

AB- Antique Bronze



## **Mounting Pedestal**

CX-603-BK BK - Black

#### JOB INFORMATION

TYPE: DATE:

JOB NAME & ADDRESS:

PRODUCT #:

TOTAL QUANTITY:

LAMP TYPE & WATTAGE:

TRANSFORMER: CONTRACTOR:

SPECIFIER: