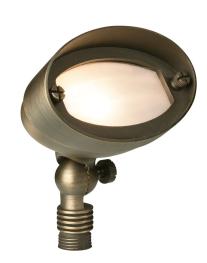

### PRODUCT #: CL-533B-AB

## **Fixture Specifications:**

Housing & Shroud: Corrosion Resistant Cast Brass.

Finish: AB-Antique Bronze. Natural toning process.

AB finish will vary due to artistic process.

Lens: Frosted and heat resistant tempered flat glass,

supplied with extra clear and linear glass lenses.

Socket: Top grade fixed ceramic bi-pin socket.

Lamp: 12V, T3 halogen, 35W max. L-20T3 (20w) standard.

LED lamps available in 1W and 4W- 3000k color temperature. Xenon lamps available in 10W and 20W

Wiring: Fixture is prewired with a 5-ft 18-2 SPT2-W direct

burial cord. Wire connector available seperately. Universal connector CX-839 or gel filled wire nut CX-854 may be ordered to Corona Lighting.

Directional Lights

Cast Brass

Gasket: Silicone gasket for water tight sealing

**Knuckle:** Adjustable cast brass knuckle with thumb screw

and ½" NPT threaded male hub on bottom.

Mounting Spike: Standard injection molded spike with ½" NPT

threaded female hub.

**Electrical Notes:** A remote 12V transformer required, may be

ordered to Corona Lighting seperately. Voltage range for 12V halogen lamps are 11V-12.5V. Voltage range for LED lamps are 10V-14V. Proper grease/lubricant is suggested on threaded parts during installation process.