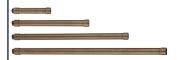

### Mounting Stems

CX-682B-AB 6"
CX-683B-AB 12"
CX-684B-AB 18"
CX-685B-AB 24"
AB - Antique Bronze