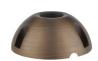

.

Directional Lights

Cast Brass

Gasket: Silicone gasket for water tight sealing

**Knuckle:** Adjustable cast brass knuckle with thumb screw

and ½" NPT threaded male hub on bottom.

Mounting Spike: Standard injection molded spike with ½" NPT

threaded female hub.

**Electrical Notes:** A remote 12V transformer required, may be

ordered to Corona Lighting seperately. Voltage range for 12V halogen lamps are 11V-12.5V. Voltage range for LED lamps are 10V-14V. Proper grease/lubricant is suggested on threaded parts during installation process.

Warranty: Limited lifetime warranty on fixture housing against

manufacturer's defects.







#### MOST COMMON ACCESSORIES USED WITH THIS FIXTURE



### Mounting Stems

CX-682B-AB 6"
CX-683B-AB 12"
CX-684B-AB 18"
CX-685B-AB 24"
AB - Antique Bronze



#### Mounting Canopy CX-709B-AB

AB- Antique Bronze



## **Mounting Pedestal**

CX-603-BK BK - Black

#### JOB INFORMATION

TYPE: DATE:

JOB NAME & ADDRESS:

PRODUCT #:

TOTAL QUANTITY:

LAMP TYPE & WATTAGE:

TRANSFORMER: CONTRACTOR:

SPECIFIER: