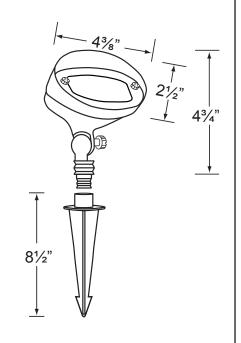

## **Fixture Specifications:**

Housing & Shroud: Corrosion Resistant Cast Brass.

Finish: AB-Antique Bronze. Natural toning process.

AB finish will vary due to artistic process.

Lens: Frosted and heat resistant tempered flat glass,

Cast Brass

Gasket: Silicone gasket for water tight sealing

**Knuckle:** Adjustable cast brass knuckle with thumb screw

and ½" NPT threaded male hub on bottom.

Mounting Spike: Standard injection molded spike with ½" NPT

threaded female hub.

**Electrical Notes:** A remote 12V transformer required, may be

ordered to Corona Lighting seperately. Voltage range for 12V halogen lamps are 11V-12.5V. Voltage range for LED lamps are 10V-14V. Proper grease/lubricant is suggested on threaded parts during installation process.